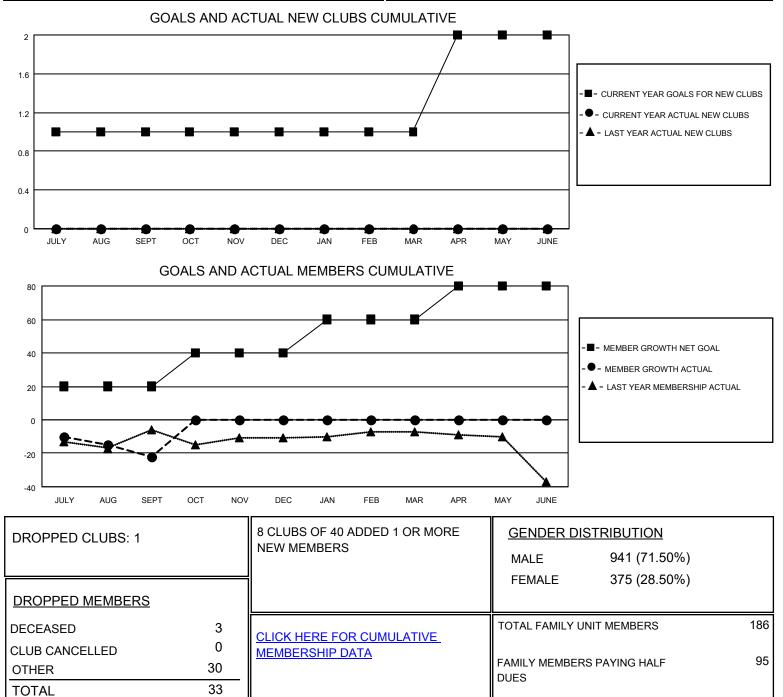

## LOCATION MINNESOTA

District 5M 5

Results as of: 9/30/2020

| Clubs                 |               |           |               | Members               |                        |                         |                                                    |
|-----------------------|---------------|-----------|---------------|-----------------------|------------------------|-------------------------|----------------------------------------------------|
| RESULTS FOR 2020-2021 |               |           |               | RESULTS FOR 2020-2021 |                        |                         |                                                    |
| QUARTER               | NEW CLUB GOAL | NEW CLUBS | DROPPED CLUBS | QUARTER MEME          | BER GROWTH NET<br>GOAL | MEMBER GROWTH<br>ACTUAL | DROPPED<br>MEMBERS ACTUAL<br>(including transfers) |
| JULY/AUG/SEPT         | 1             | 0         | 1             | JULY/AUG/SEPT         | 20                     | 13                      | 33                                                 |
| OCT/NOV/DEC           | 0             | 0         | 0             | OCT/NOV/DEC           | 20                     | 0                       | 0                                                  |
| JAN/FEB/MAR           | 0             | 0         | 0             | JAN/FEB/MAR           | 20                     | 0                       | 0                                                  |
| APR/MAY/JUNE          | 1             | 0         | 0             | APR/MAY/JUNE          | 20                     | 0                       | 0                                                  |